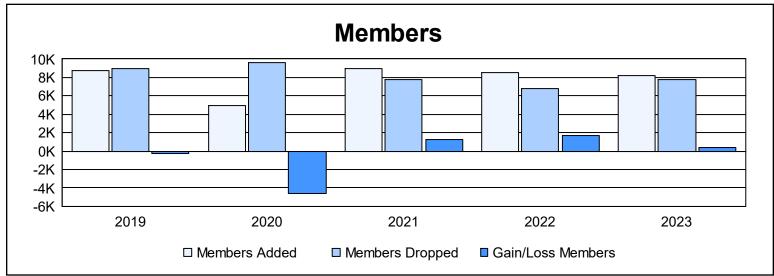

| Year      | New<br>Clubs | Dropped<br>Clubs | Gain/<br>Loss<br>Clubs | New<br>Members | Charter<br>Members | Reinstate<br>Members | Transfer<br>Members | Total<br>Member<br>Added | Total<br>Members<br>Dropped | Gain/<br>Loss<br>Members |
|-----------|--------------|------------------|------------------------|----------------|--------------------|----------------------|---------------------|--------------------------|-----------------------------|--------------------------|
| 2018-2019 | 117          | 94               | 23                     | 4,699          | 3,251              | 485                  | 325                 | 8,760                    | 9,015                       | -255                     |
| 2019-2020 | 80           | 111              | -31                    | 2,413          | 2,124              | 391                  | 69                  | 4,997                    | 9,594                       | -4,597                   |
| 2020-2021 | 136          | 93               | 43                     | 4,592          | 3,733              | 521                  | 132                 | 8,978                    | 7,723                       | 1,255                    |
| 2021-2022 | 126          | 103              | 23                     | 4,680          | 3,294              | 456                  | 87                  | 8,517                    | 6,814                       | 1,703                    |
| 2022-2023 | 121          | 122              | -1                     | 4,505          | 3,052              | 512                  | 106                 | 8,175                    | 7,734                       | 441                      |
| Average   | 116          | 105              | 11                     | 4,178          | 3,091              | 473                  | 144                 | 7,885                    | 8,176                       | -291                     |