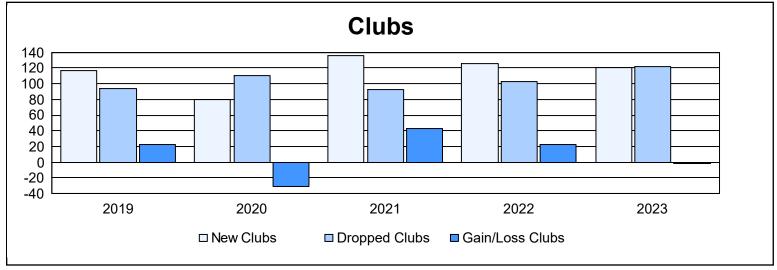

| Year      | New<br>Clubs | Dropped<br>Clubs | Gain/<br>Loss<br>Clubs | New<br>Members | Charter<br>Members | Reinstate<br>Members | Transfer<br>Members | Total<br>Member<br>Added | Total<br>Members<br>Dropped | Gain/<br>Loss<br>Members |
|-----------|--------------|------------------|------------------------|----------------|--------------------|----------------------|---------------------|--------------------------|-----------------------------|--------------------------|
| 2018-2019 | 117          | 94               | 23                     | 4,699          | 3,251              | 485                  | 325                 | 8,760                    | 9,015                       | -255                     |
| 2019-2020 | 80           | 111              | -31                    | 2,413          | 2,124              | 391                  | 69                  | 4,997                    | 9,594                       | -4,597                   |
| 2020-2021 | 136          | 93               | 43                     | 4,592          | 3,733              | 521                  | 132                 | 8,978                    | 7,723                       | 1,255                    |
| 2021-2022 | 126          | 103              | 23                     | 4,680          | 3,294              | 456                  | 87                  | 8,517                    | 6,814                       | 1,703                    |
| 2022-2023 | 121          | 122              | -1                     | 4,505          | 3,052              | 512                  | 106                 | 8,175                    | 7,734                       | 441                      |
| Average   | 116          | 105              | 11                     | 4,178          | 3,091              | 473                  | 144                 | 7,885                    | 8,176                       | -291                     |